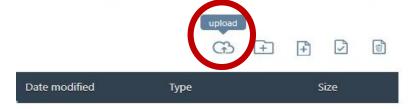

# **Uploading Your Video File**

Select the Upload icon in the upper right of the screen and select the file on your computer.

An Uploads box will appear. It will inform you of the progress of the upload.

The box will update to say the upload is complete.

The uploaded file will appear in your program folder.