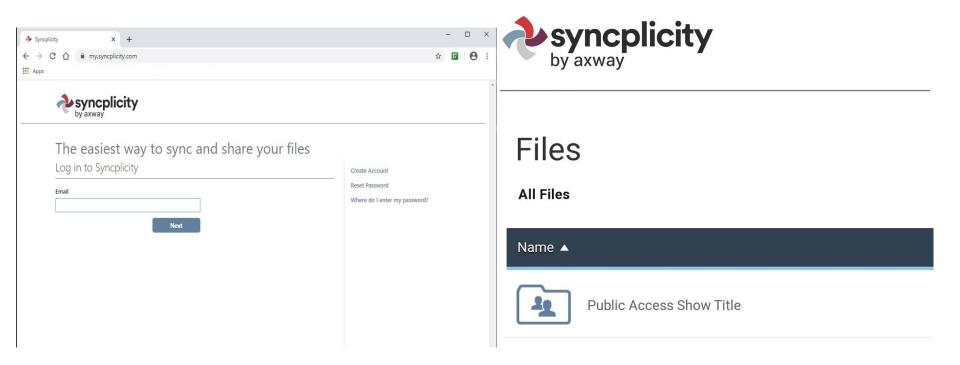

# **Creating a Syncplicity Account**

- Once your request has been processed you will receive an email from Syncplicity.
- Click on the link in the email. You should be directed to create an account.
- Create your account and submit.

\*Remember to save your password

### **Creating a Syncplicity Account...**

- When you want to log in to Syncplicity type <u>my.syncplicity.com</u> into your web browser.
- You should see an Access folder with your program's name on it. Ex: Public Access Show Title
- (If you don't or you see another folder that is not yours please contact <a href="mailto:peg.ctne@charter.com">peg.ctne@charter.com</a>).