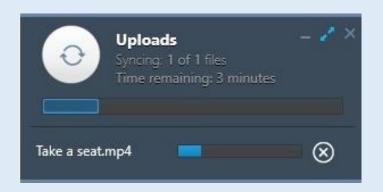

# **Uploading Your Video File**

Select the Upload icon in the upper right of the screen and select the file on your computer.

An Uploads box will appear. It will inform you of the progress of the upload.

The box will update to say the upload is complete.

The uploaded file will appear in your program folder.