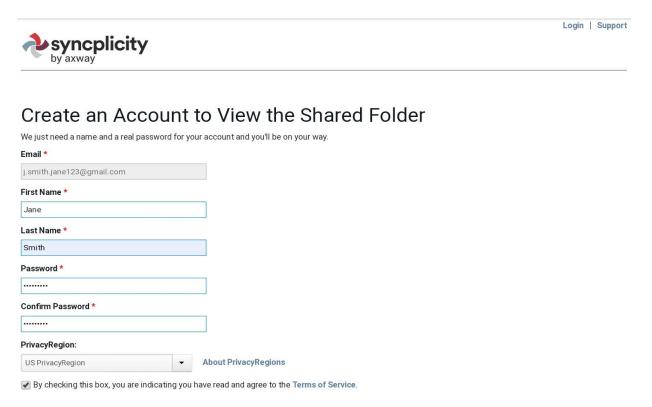

# **Creating a Syncplicity Account**

- Once your request has been processed you will receive an email from Syncplicity.
- Click on the link in the email. You should be directed to create an account.
- Create your account and submit.

\*Remember to save your password