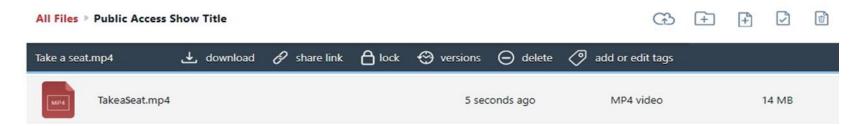

The box will update to say the upload is complete.

The uploaded file will appear in your program folder.